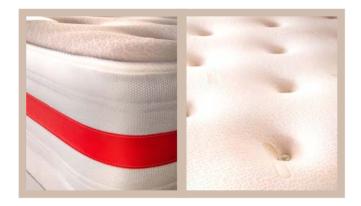

# Diamond 5000

#### Pocket sprung

- Pocketed spring system for ultimate individual comfort & support
- Incorporating butterfly clips on the spring unit for extra support
- Individual springs housed in fabric pockets move independently to mould to body profile
- Side support system
- Soft touch knitted fabric mattress top for extra luxury feel
- Comfort layers of modern fillings with luxurious wool & silk filling
- Flag stitched handles and air vents

- Hand tufted
- Deep quilted border
- Zip and link system available
- Storage options include drawers and slide store
- Sprung edge and platform top options
- All standard sizes available including special sizes open to enquiry