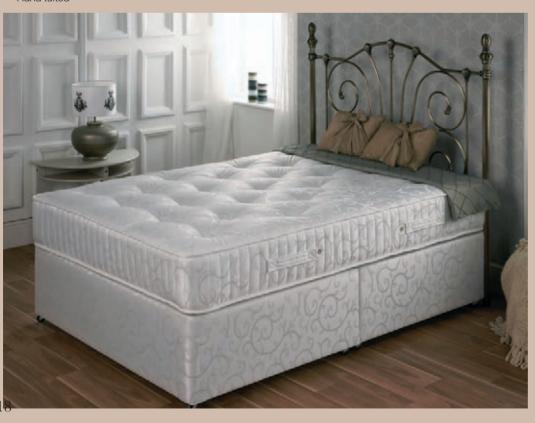

## Peridot

### Non turn / memory pocket sprung

- Luxury memory foam pillow top layer for plush comfort
- Quality pocket spring system
- Incorporating butterfly clips on the spring unit for extra support
- Reinforced edge support
- Soft touch knitted fabric
- Conforms to your body shape
- Spreads body weight evenly
- Multi zone cells to give correct support
- Reduces pressure on joints and muscles
- Helps relieve aches and pains

- Deep quilted border
- Flag stitched handles and air vents
- Brass linking bars
- Sprung edge and platform top options
- Zip and link system available
- Storage options include drawer and slide store
- All standard sizes available including special sizes open to enquiry