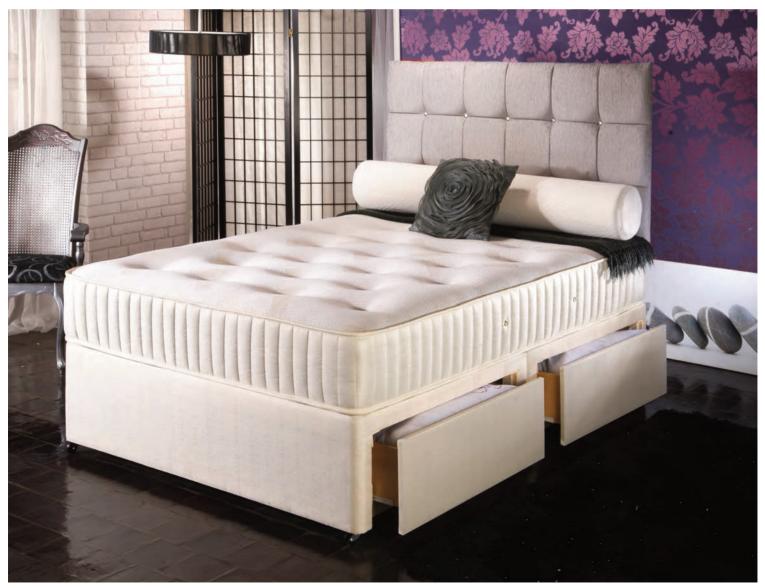

## Peridot

### Non turn / memory pocket sprung

- Luxury memory foam pillow top layer for plush comfort
- Quality pocket spring system
- Incorporating butterfly clips on the spring unit for extra support
- Reinforced edge support
- Soft touch knitted fabric
- Conforms to your body shape
- Spreads body weight evenly
- Multi zone cells to give correct support
- Reduces pressure on joints and muscles
- Helps relieve aches and pains

- Deep quilted border
- Flag stitched handles and air vents
- Brass linking bars
- Sprung edge and platform top options
- Zip and link system available
- Storage options include drawer and slide store
- All standard sizes available including special sizes open to enquiry