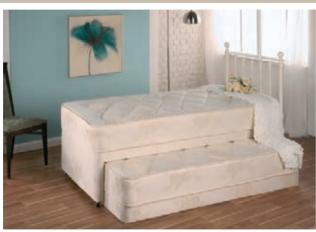

### Duchess Guest Bed

- A single bed housing a 2'6" x 5'9"under bed pull out
- This Multi-Function bed can be used either as a normal single divan bed, double divan bed or as two single divan beds
- Ideal for a guest room
- Storage options are not available with the guest bed