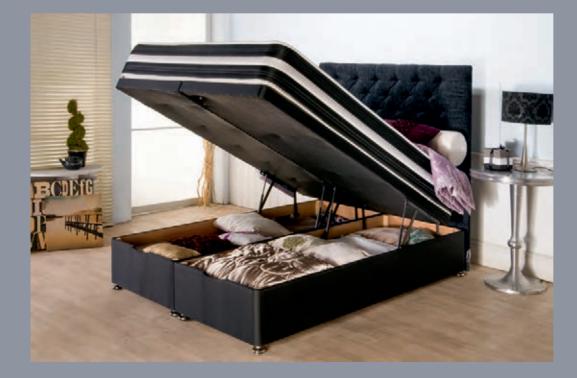

### Ottoman Base

### Foot end opening

- Upholstered in luxurious damask fabric (available in Black, Cream and Brown colour)
- 800 Newton gas strut lift base
- Foot end opening hydraulic base
- All standard sizes available
- Solid sides, base and bottom, comes with chrome feet

Our Ottoman divan bases are ultra-modern, utilising the space from the whole of the divan base. They are designed to bring a soft and stylish look to your bedroom. This bed will look good in any bedroom while disguising itself as a regular divan base, this storage bed actually lifts up (with the assistance of hydraulic gas struts) to reveal an abundance of space which can be used to tidy away clothes, extra bedding and any clutter that may be taking up unnecessary space. The base lid can be easily lifted with the aid of two strong fabric handles, whilst your mattress stays securely in place on the top. Complete with chrome effect feet. Once lifted, this bed base has a solid bottom and uses the full base as storage.