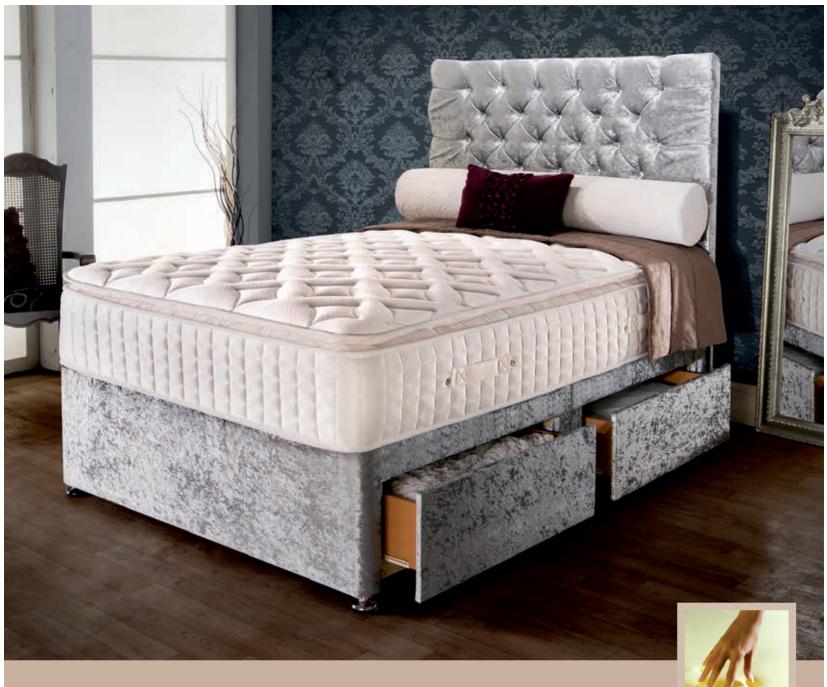

# Diamond 5000

#### Pocket sprung

- Pocketed spring system for ultimate individual comfort & support
- Incorporating butterfly clips on the spring unit for extra support
- Individual springs housed in fabric pockets move independently to mould to body profile
- Side support system
- Soft touch knitted fabric mattress top for extra luxury feel
- Comfort layers of modern fillings with luxurious wool & silk filling
- Flag stitched handles and air vents

- Hand tufted
- Deep quilted border
- Zip and link system available
- Storage options include drawers and slide store
- Sprung edge and platform top options
- All standard sizes available including special sizes open to enquiry