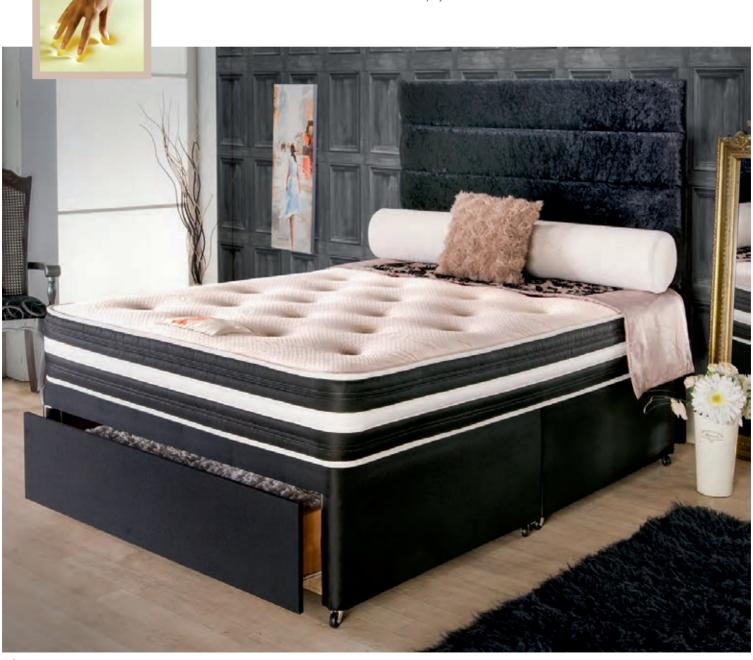

# Diamond 5000

#### Pocket sprung

- Pocketed spring system for ultimate individual comfort & support
- Incorporating butterfly clips on the spring unit for extra support
- Individual springs housed in fabric pockets move independently to mould to body profile
- Side support system
- Soft touch knitted fabric mattress top for extra luxury feel
- Comfort layers of modern fillings with luxurious wool & silk filling
- Flag stitched handles and air vents

- Hand tufted
- Deep quilted border
- Zip and link system available
- Storage options include drawers and slide store
- Sprung edge and platform top options
- All standard sizes available including special sizes open to enquiry