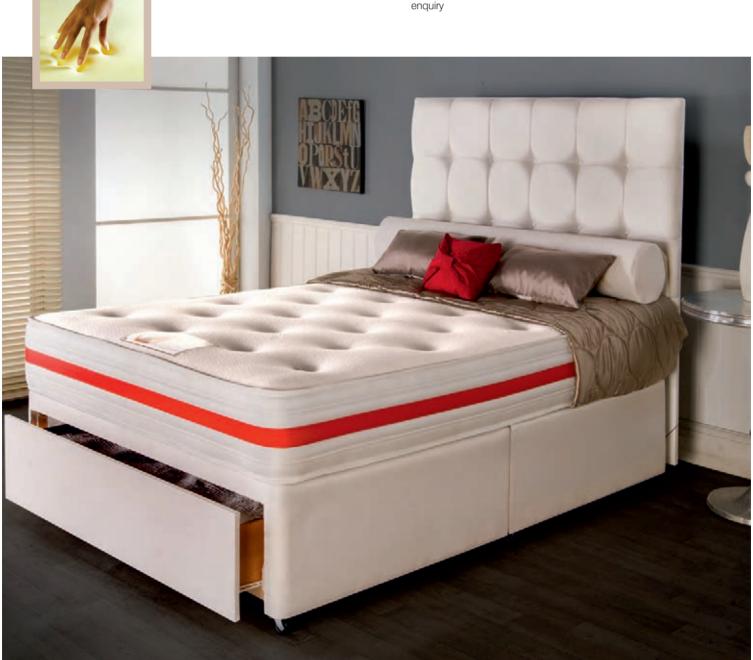

# Florence 2000

### Pocket sprung

- Pocketed spring system for ultimate individual comfort & support
- Individual springs housed in fabric pockets move independently to mould to body profile
- Side support system
- Soft touch knitted fabric mattress top for extra luxury feel
- High quality woven damask
- Comfort layers of modern fillings with luxurious wool & silk filling
- Flag stitched handles and air vents

- Hand tufted
- Deep quilted 3D border
- Zip and link system available
- Storage options include drawers and slide store
- Sprung edge and platform top options
- All standard sizes available including special sizes open to enquiry