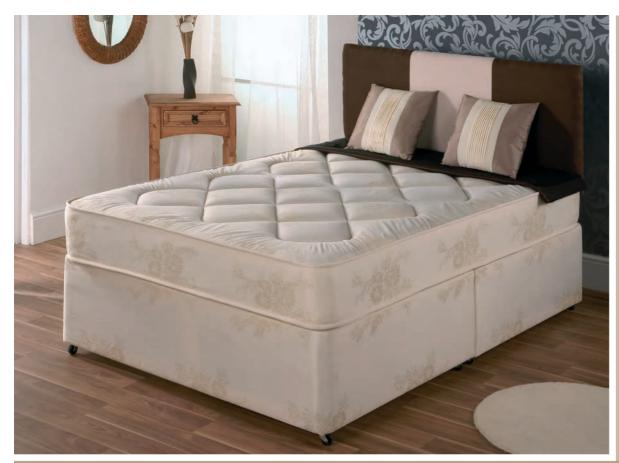

# Diamond 5000

#### Pocket sprung

- Pocketed spring system for ultimate individual comfort & support
- Incorporating butterfly clips on the spring unit for extra support
- Individual springs housed in fabric pockets move independently to mould to body profile
- Side support system
- Soft touch knitted fabric mattress top for extra luxury feel
- Comfort layers of modern fillings with luxurious wool & silk filling
- Flag stitched handles and air vents

- Hand tufted
- Deep quilted border
- Zip and link system available
- Storage options include drawers and slide store
- Sprung edge and platform top options
- All standard sizes available including special sizes open to enquiry