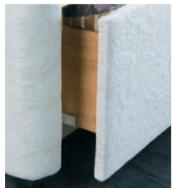

- Deep quilted border
- Flag stitched handles and air vents
- Brass linking bars
- Sprung edge and platform top options
- Zip and link system available
- Storage options include drawer and slide store
- All standard sizes available including special sizes open to enquiry

- Hand tufted
- Deep quilted border
- Zip and link system available
- Storage options include drawers and slide store
- Sprung edge and platform top options
- All standard sizes available including special sizes open to enquiry

- Deep quilted border
- Flag stitched handles and air vents
- Brass linking bars
- Sprung edge and platform top options
- Zip and link system available
- Arch designed divan base
- Storage options include drawer and slide store
- All standard sizes available including special sizes open to enquiry

- Hand tufted
- Deep quilted 3D border
- Zip and link system available
- Storage options include drawers and slide store
- Sprung edge and platform top options
- All standard sizes available including special sizes open to enquiry

- Incorporating butterfly clips on the spring unit for extra support
- Zip and link system available
- Sprung edge and platform top options
- Storage options include drawers and slide store
- All standard sizes available including special sizes open to enquiry

- Hand tufted
- Deep quilted border
- Reduces pressure on joints and muscles
- Zip and link system available
- Storage options include drawers and slide store
- Sprung edge and platform top options
- All standard sizes available including special sizes open to enquiry

- Brass linking bars
- Arch designed divan base
- Sprung edge and platform top options
- Storage options include drawers and slide store
- Zip and link system available
- All standard sizes available including special sizes open to enquiry

- Zip and link system available
- Sprung edge and platform top options
- Storage options include drawers and slide store
- All standard sizes available including special sizes open to enquiry