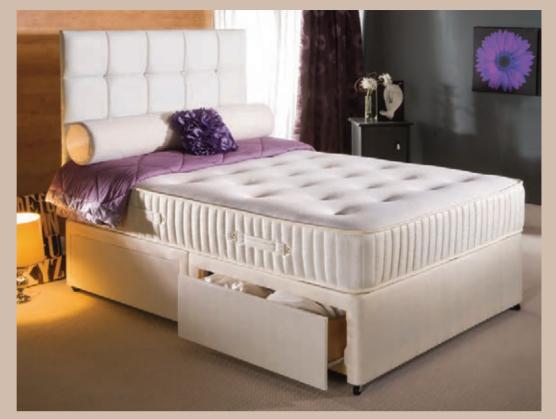

# Diamond 5000

#### Pocket sprung

- Pocketed spring system for ultimate individual comfort & support
- Incorporating butterfly clips on the spring unit for extra support
- Individual springs housed in fabric pockets move independently to mould to body profile
- Side support system
- Soft touch knitted fabric mattress top for extra luxury feel
- Comfort layers of modern fillings with luxurious wool & silk filling
- Flag stitched handles and air vents

- Hand tufted
- Deep quilted border
- Zip and link system available
- Storage options include drawers and slide store
- Sprung edge and platform top options
- All standard sizes available including special sizes open to enquiry