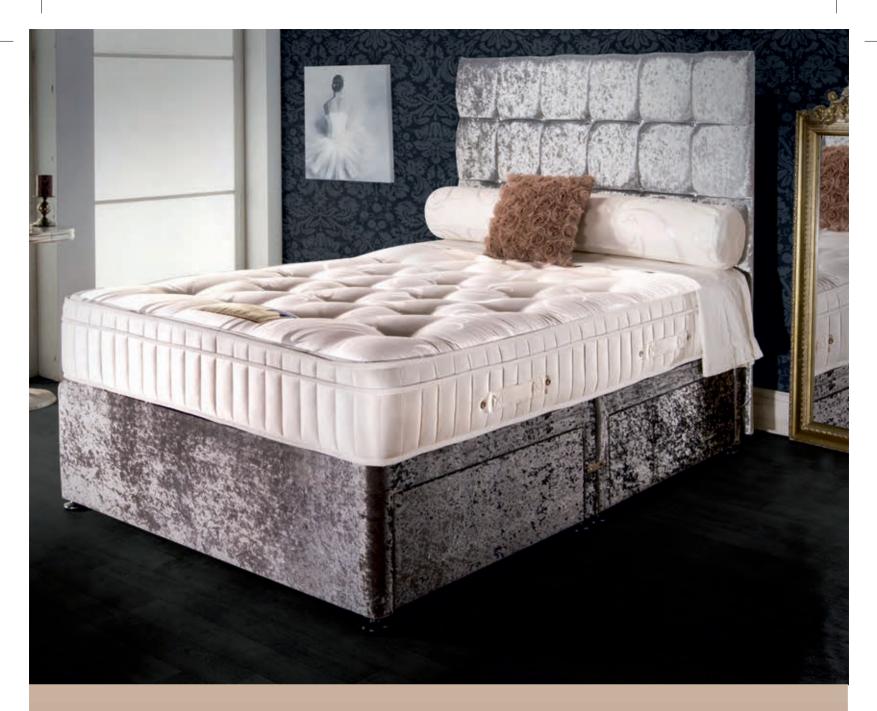

# Diamond 5000

#### Pocket sprung

- Pocketed spring system for ultimate individual comfort & support
- Incorporating butterfly clips on the spring unit for extra support
- Individual springs housed in fabric pockets move independently to mould to body profile
- Side support system
- Soft touch knitted fabric mattress top for extra luxury feel
- Comfort layers of modern fillings with luxurious wool & silk filling
- Flag stitched handles and air vents

- Hand tufted
- Deep quilted border
- Zip and link system available
- Storage options include drawers and slide store
- Sprung edge and platform top options
- All standard sizes available including special sizes open to enquiry