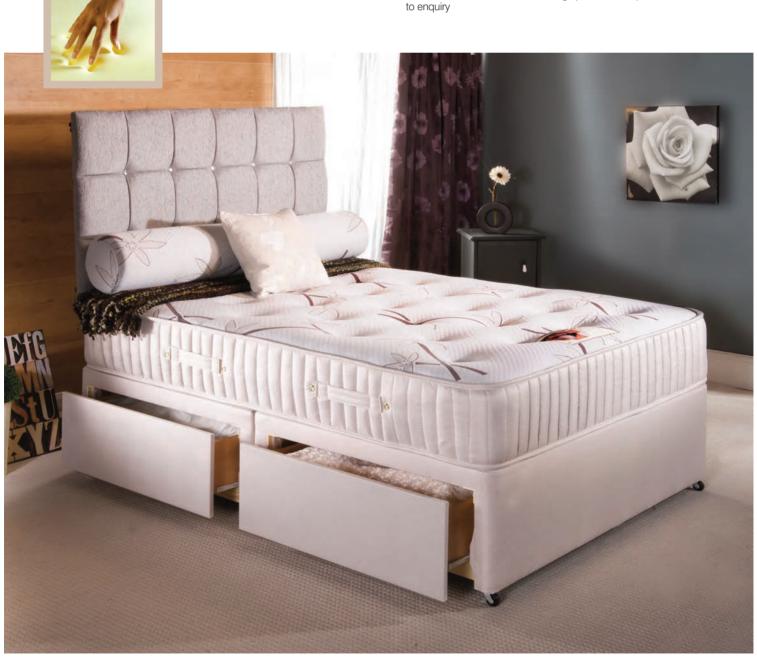

## Peridot

### Non turn / memory pocket sprung

- Luxury memory foam pillow top layer for plush comfort
- Quality pocket spring system
- Incorporating butterfly clips on the spring unit for extra support
- Reinforced edge support
- Soft touch knitted fabric
- Conforms to your body shape
- Spreads body weight evenly
- Multi zone cells to give correct support
- Reduces pressure on joints and muscles
- Helps relieve aches and pains

- Deep quilted border
- Flag stitched handles and air vents
- Brass linking bars
- Sprung edge and platform top options
- Zip and link system available
- Storage options include drawer and slide store
- All standard sizes available including special sizes open to enquiry