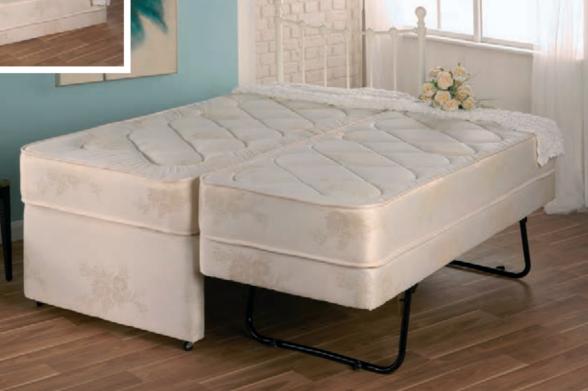

### Duchess Guest Bed

- A single bed housing a 2'6" x 5'9"under bed pull out
- This Multi-Function bed can be used either as a normal single divan bed, double divan bed or as two single divan beds
- Ideal for a guest room
- Storage options are not available with the guest bed