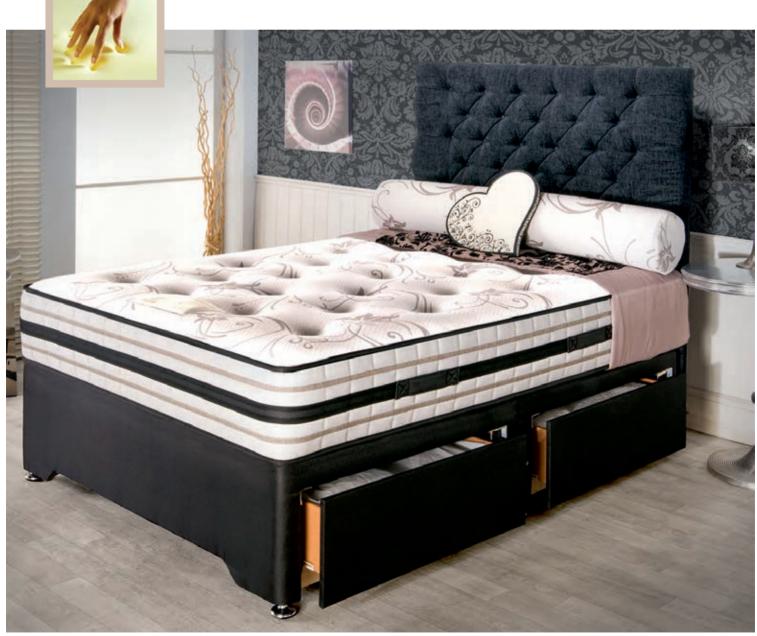

### Non turn / memory pocket sprung

- Luxury memory foam pillow top layer for plush comfort
- Quality pocket spring system
- Incorporating butterfly clips on the spring unit for extra support
- Reinforced edge support
- Soft touch knitted fabric
- Conforms to your body shape
- Spreads body weight evenly
- Multi zone cells to give correct support
- Reduces pressure on joints and muscles
- Helps relieve aches and pains

- Deep quilted border
- Flag stitched handles and air vents
- Brass linking bars
- Sprung edge and platform top options
- Zip and link system available
- Storage options include drawer and slide store
- All standard sizes available including special sizes open to enquiry