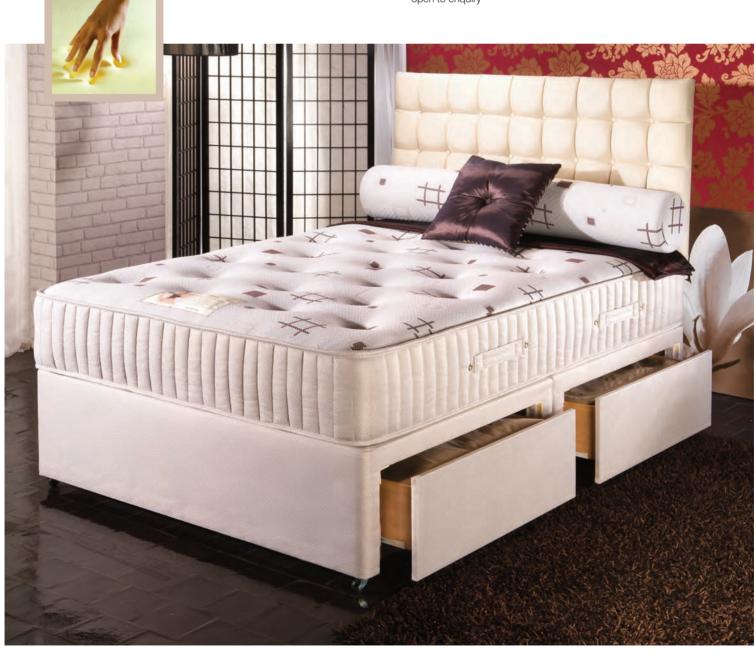

## Peridot

### Non turn / memory pocket sprung

- Luxury memory foam pillow top layer for plush comfort
- Quality pocket spring system
- Incorporating butterfly clips on the spring unit for extra support
- Reinforced edge support
- Soft touch knitted fabric
- Conforms to your body shape
- Spreads body weight evenly
- Multi zone cells to give correct support
- Reduces pressure on joints and muscles
- Helps relieve aches and pains

- Deep quilted border
- Flag stitched handles and air vents
- Brass linking bars
- Sprung edge and platform top options
- Zip and link system available
- Storage options include drawer and slide store
- All standard sizes available including special sizes open to enquiry