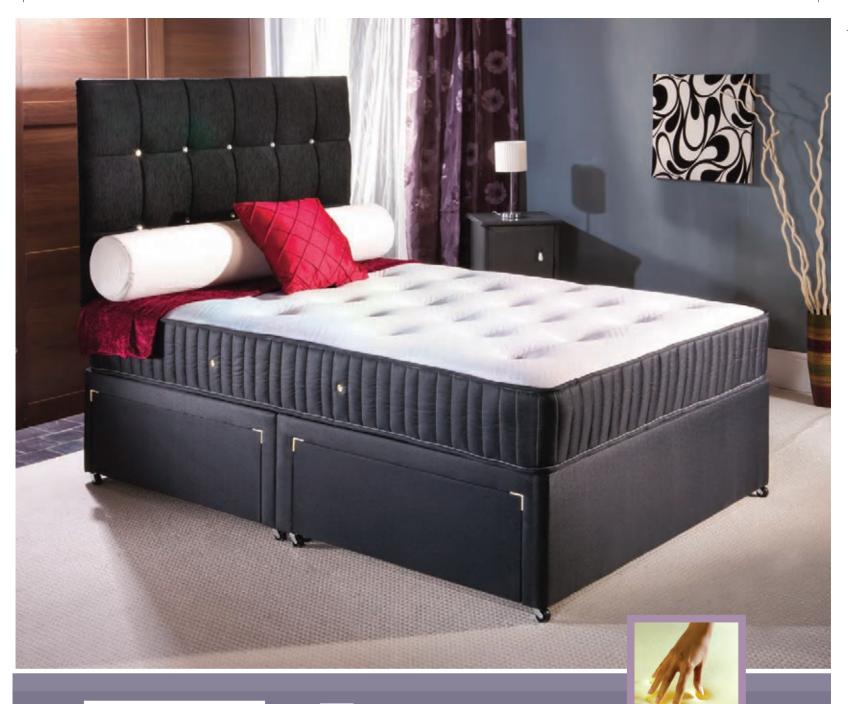

# Diamond 5000

#### Pocket sprung

- Pocketed spring system for ultimate individual comfort & support
- Incorporating butterfly clips on the spring unit for extra support
- Individual springs housed in fabric pockets move independently to mould to body profile
- Side support system
- Soft touch knitted fabric mattress top for extra luxury feel
- Comfort layers of modern fillings with luxurious wool & silk filling
- Flag stitched handles and air vents

- Hand tufted
- Deep quilted border
- Zip and link system available
- Storage options include drawers and slide store
- Sprung edge and platform top options
- All standard sizes available including special sizes open to enquiry