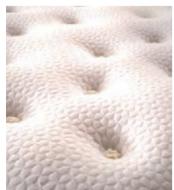

### Non turn / memory pocket sprung

- Luxury memory foam pillow top layer for plush comfort
- Quality pocket spring system
- Incorporating butterfly clips on the spring unit for extra support
- Reinforced edge support
- Soft touch knitted fabric
- Conforms to your body shape
- Spreads body weight evenly
- Multi zone cells to give correct support
- Reduces pressure on joints and muscles
- Helps relieve aches and pains

- Deep quilted border
- Flag stitched handles and air vents
- Brass linking bars
- Sprung edge and platform top options
- Zip and link system available
- Storage options include drawer and slide store
- All standard sizes available including special sizes open to enquiry