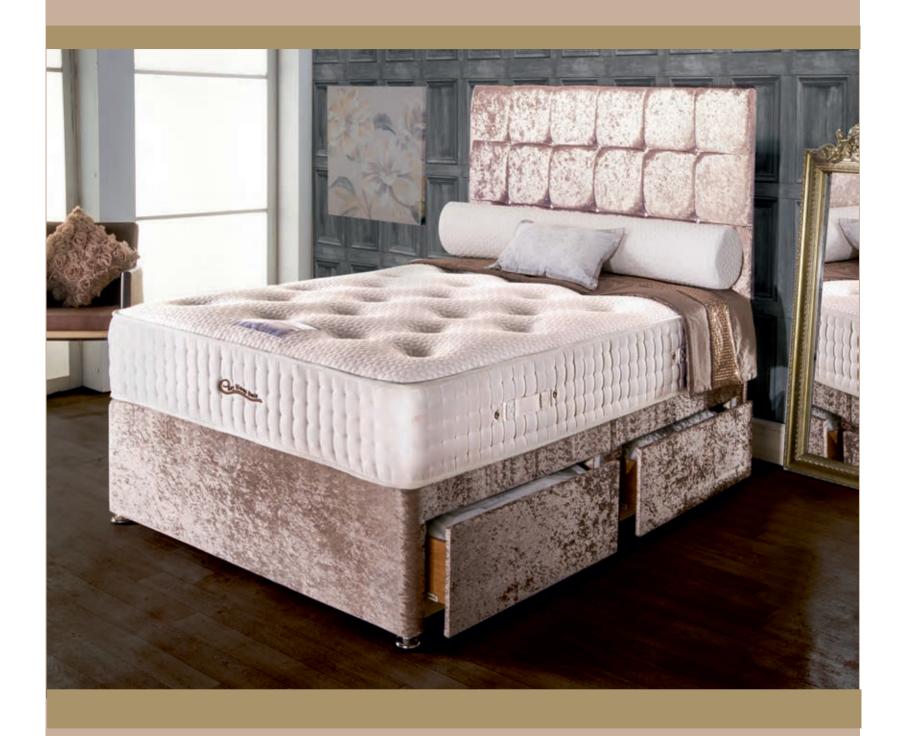

## Peridot

### Non turn / memory pocket sprung

- Luxury memory foam pillow top layer for plush comfort
- Quality pocket spring system
- Incorporating butterfly clips on the spring unit for extra support
- Reinforced edge support
- Soft touch knitted fabric
- Conforms to your body shape
- Spreads body weight evenly
- Multi zone cells to give correct support
- Reduces pressure on joints and muscles
- Helps relieve aches and pains

- Deep quilted border
- Flag stitched handles and air vents
- Brass linking bars
- Sprung edge and platform top options
- Zip and link system available
- Storage options include drawer and slide store
- All standard sizes available including special sizes open to enquiry