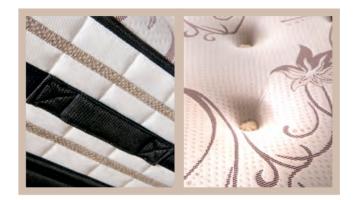

### Non turn / memory pocket sprung

- Luxury memory foam pillow top layer for plush comfort
- Quality pocket spring system
- Incorporating butterfly clips on the spring unit for extra support
- Reinforced edge support
- Soft touch knitted fabric
- Conforms to your body shape
- Spreads body weight evenly
- Multi zone cells to give correct support
- Reduces pressure on joints and muscles
- Helps relieve aches and pains

- Deep quilted border
- Flag stitched handles and air vents
- Brass linking bars
- Sprung edge and platform top options
- Zip and link system available
- Storage options include drawer and slide store
- All standard sizes available including special sizes open to enquiry

#### Pocket sprung

- Pocketed spring system for ultimate individual comfort & support
- Incorporating butterfly clips on the spring unit for extra support
- Individual springs housed in fabric pockets move independently to mould to body profile
- Side support system
- Soft touch knitted fabric mattress top for extra luxury feel
- Comfort layers of modern fillings with luxurious wool & silk filling
- Flag stitched handles and air vents

- Hand tufted
- Deep quilted border
- Zip and link system available
- Storage options include drawers and slide store
- Sprung edge and platform top options
- All standard sizes available including special sizes open to enquiry