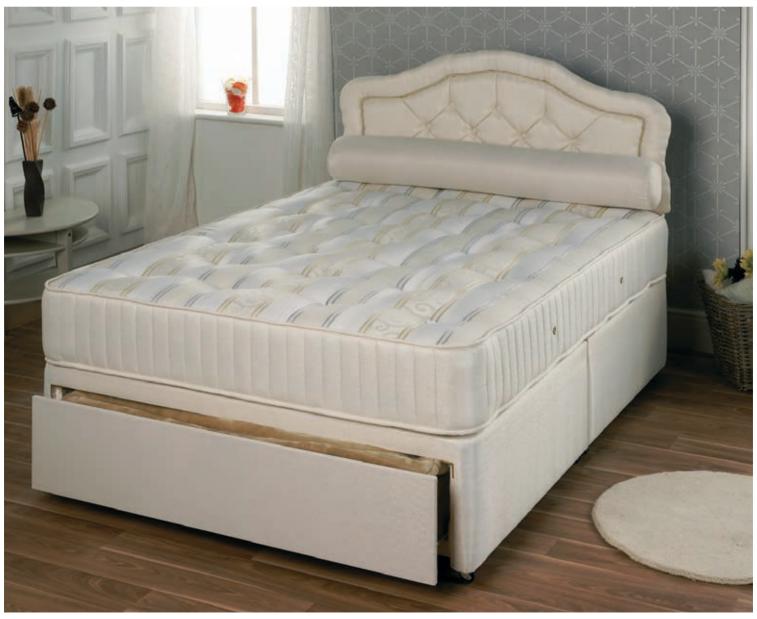

### Balmoral

### Non turn memory foam/pocket sprung

- Luxury memory foam
- Quality pocket sprung system
- Reinforced edge support
- Multi zone cells to give correct support
- Conforms to your body shape
- Spreads body weight evenly
- Helps relieve aches and pains
- Reduces pressure on joints and muscles
- Soft touch knitted fabric
- Hand tufted
- A deep quilted border
- Flag stitched handles and air vents
- Brass linking bars
- Zip and link system available
- Sprung edge and platform top options
- Arch designed divan base
- Storage options include drawer and slide store
- All standard sizes available including special sizes open to enquiry