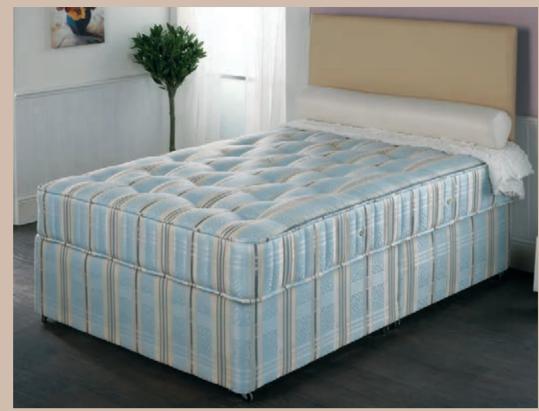

# Kashmir

- Luxury memory foam
- 13.5 gauge open coil spring unit
- Side support system
- Soft touch knitted fabric mattress top for extra luxury feel
- High quality woven damask
- Conforms to your body shape
- Air vents
- Helps relieve aches and pains
- Hand tufted
- Deep quilted 3D border
- Reduces pressure on joints and muscles
- Zip and link system available
- Storage options include drawers and slide store
- Sprung edge and platform top options
- All standard sizes available including special sizes open to enquiry