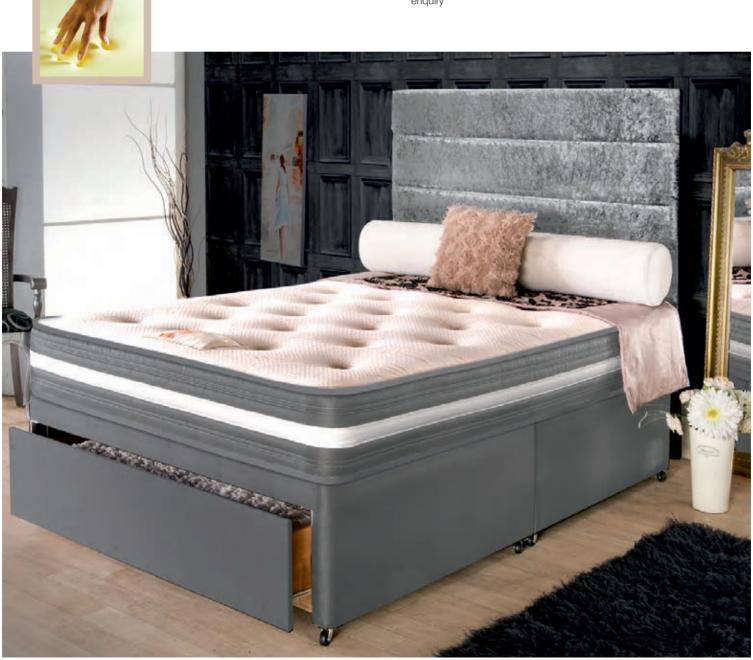

## Peridot

### Non turn / memory pocket sprung

- Luxury memory foam pillow top layer for plush comfort
- Quality pocket spring system
- Incorporating butterfly clips on the spring unit for extra support
- Reinforced edge support
- Soft touch knitted fabric
- Conforms to your body shape
- Spreads body weight evenly
- Multi zone cells to give correct support
- Reduces pressure on joints and muscles
- Helps relieve aches and pains

- Deep quilted border
- Flag stitched handles and air vents
- Brass linking bars
- Sprung edge and platform top options
- Zip and link system available
- Storage options include drawer and slide store
- All standard sizes available including special sizes open to enquiry