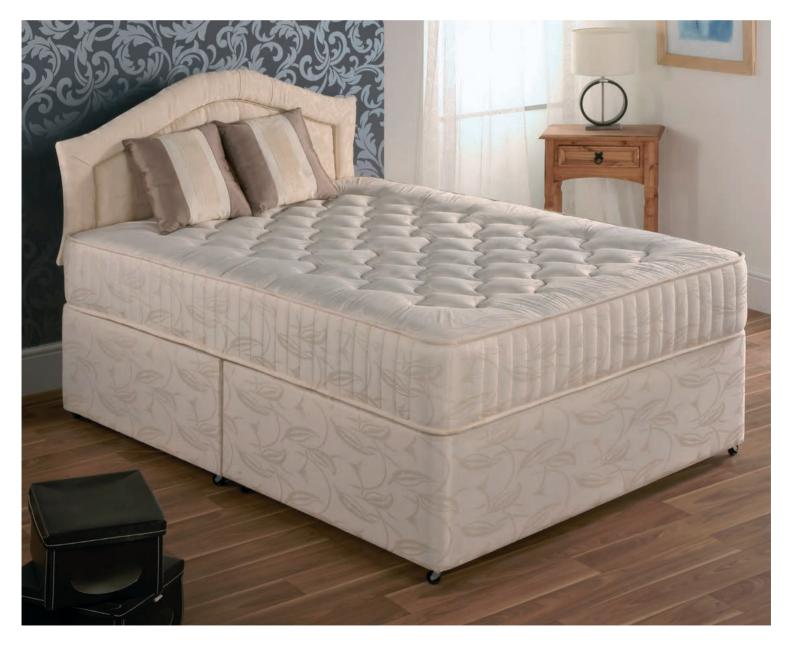

## Peridot

### Non turn / memory pocket sprung

- Luxury memory foam pillow top layer for plush comfort
- Quality pocket spring system
- Incorporating butterfly clips on the spring unit for extra support
- Reinforced edge support
- Soft touch knitted fabric
- Conforms to your body shape
- Spreads body weight evenly
- Multi zone cells to give correct support
- Reduces pressure on joints and muscles
- Helps relieve aches and pains

- Deep quilted border
- Flag stitched handles and air vents
- Brass linking bars
- Sprung edge and platform top options
- Zip and link system available
- Storage options include drawer and slide store
- All standard sizes available including special sizes open to enquiry