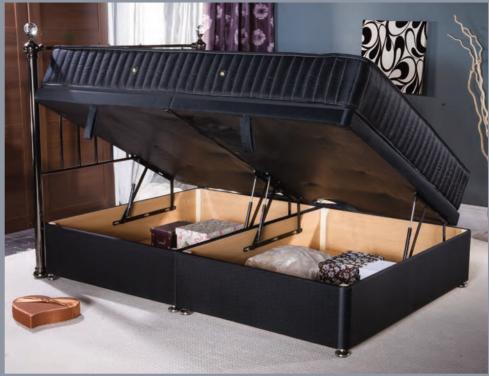

### Ottoman Base

### Side opening

- Upholstered in luxurious damask fabric (available in Black, Cream and Brown colour)
- 800 Newton gas strut lift base
- Side opening hydraulic base
- All standard sizes available
- Solid sides, base and bottom, comes with chrome feet

Our Ottoman divan bases are ultra-modern, utilising the space from the whole of the divan base. They are designed to bring a soft and stylish look to your bedroom. This bed will look good in any bedroom while disguising itself as a regular divan base, this storage bed actually lifts up (with the assistance of hydraulic gas struts) to reveal an abundance of space which can be used to tidy away clothes, extra bedding and any clutter that may be taking up unnecessary space. The base lid can be easily lifted with the aid of two strong fabric handles, whilst your mattress stays securely in place on the top. Complete with chrome effect feet. Once lifted, this bed base has a solid bottom and uses the full base as storage.