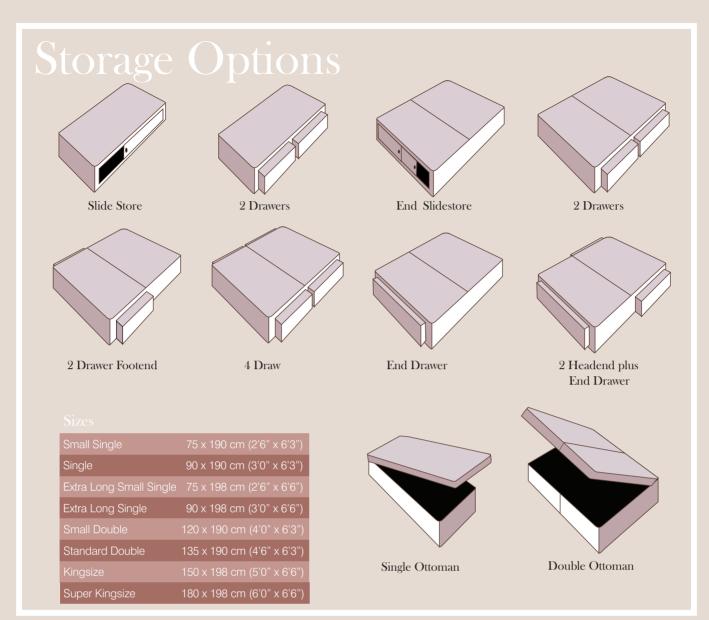

- Deep quilted border
- Flag stitched handles and air vents
- Brass linking bars
- Sprung edge and platform top options
- Zip and link system available
- Storage options include drawer and slide store
- All standard sizes available including special sizes open to enquiry

- Hand tufted
- Deep quilted border
- Zip and link system available
- Storage options include drawers and slide store
- Sprung edge and platform top options
- All standard sizes available including special sizes open to enquiry

- Deep quilted border
- Flag stitched handles and air vents
- Brass linking bars
- Sprung edge and platform top options
- Zip and link system available
- Arch designed divan base
- Storage options include drawer and slide store
- All standard sizes available including special sizes open to enquiry

- Hand tufted
- Deep quilted 3D border
- Zip and link system available
- Storage options include drawers and slide store
- Sprung edge and platform top options
- All standard sizes available including special sizes open to enquiry

### Non turn/memory foam/pocket sprung

- Luxury memory foam
- Quality pocket sprung system
- Conforms to your body shape
- Reinforced edge support
- Multi zone cells to give correct support
- Spreads body weight evenly
- Helps relieve aches and pains
- Reduces pressure on joints and muscles
- Soft touch knitted fabric
- Deep quilted border
- Hand tufted
- Flag stitched handles and air vents
- Zip and link system available
- Storage options include drawer an slidestore
- All standard sizes available including special sizes open to enquiry
- The latest technology used to create extra comfort with a modern and traditional look

### Non turn/memory foam/pocket sprung

- Multi zone cells to give correct support
- Luxury memory foam
- Quality pocket sprung system
- Conforms to your body shape
- Reinforced edge support
- Spreads body weight evenly
- High quality woven damask
- Soft touch mattress top for extra luxury feel
- Deep quilted border
- Hand tufted
- Flag stitched handles and air vents
- Sprung edge and platform top options
- Zip and link system available
- Storage options include drawer an slidestore
- All standard sizes available including special sizes open to enquiry

- Incorporating butterfly clips on the spring unit for extra support
- Zip and link system available
- Sprung edge and platform top options
- Storage options include drawers and slide store
- All standard sizes available including special sizes open to enquiry

### Ortho Flex

- Luxury memory foam
- 12.5 gauge orthopaedic open coil spring unit
- Side support system for very firm edges
- Soft touch knitted fabric mattress top for extra luxury feel
- High quality woven damask
- Conforms to your body shape
- Flag stitched handles and air vents
- Helps relieve aches and pains
- Hand tufted
- Deep quilted border
- Reduces pressure on joints and muscles
- Zip and link system available
- Storage options include drawers and slide store
- Sprung edge and platform top options
- All standard sizes available including special sizes open to enquiry

# Kashmir

- Luxury memory foam
- 13.5 gauge open coil spring unit
- Side support system
- Soft touch knitted fabric mattress top for extra luxury feel
- High quality woven damask
- Conforms to your body shape
- Air vents
- Helps relieve aches and pains
- Hand tufted
- Deep quilted 3D border
- Reduces pressure on joints and muscles
- Zip and link system available
- Storage options include drawers and slide store
- Sprung edge and platform top options
- All standard sizes available including special sizes open to enquiry

### Amazon

- Luxury memory foam
- 13.5 gauge open coil spring unit
- Side support system
- 100% polyester soft touch knitted fabric mattress top for that extra luxurious feel
- High quality deep quilted woven damask border
- Conforms to your body shape
- Air vents for air circulation
- Helps relieve aches and pains
- Hand tufted
- Reduces pressure on joints and muscles
- Zip and link system available
- Storage options include drawers and slide store
- Sprung edge and platform top options
- All standard sizes available including special sizes open to enquiry

# Sovereign

- Luxury memory foam
- 12.5 gauge orthopaedic open coil spring unit
- Side support system for very firm edges
- Soft touch knitted fabric
- Micro quilted mattress top
- Conforms to your body shape
- Spreads body weight evenly
- Reduces pressure on joints and muscles
- Helps relieve aches and pains
- Deep quilted border
- Flag stitched handles and air vents
- Zip and link system available
- Sprung edge and platform top options
- Storage options include drawers and slide store
- All standard sizes available including special sizes, open to enquiry

- Hand tufted
- Deep quilted border
- Reduces pressure on joints and muscles
- Zip and link system available
- Storage options include drawers and slide store
- Sprung edge and platform top options
- All standard sizes available including special sizes open to enquiry

- Brass linking bars
- Arch designed divan base
- Sprung edge and platform top options
- Storage options include drawers and slide store
- Zip and link system available
- All standard sizes available including special sizes open to enquiry

# Knight Flex

- Luxury memory foam
- 13.5 gauge open coil spring unit
- Side support system
- Soft touch knitted fabric mattress top for extra luxury feel
- High quality woven damask
- Conforms to your body shape
- Air vents
- Helps relieve aches and pains
- Hand tufted
- Deep quilted border
- Reduces pressure on joints and muscles
- Zip and link system available
- Storage options include drawers and slide store
- Sprung edge and platform top options
- All standard sizes available including special sizes open to enquiry

# Buckingham Deluxe Orthopaedic

- 12.5 gauge orthopaedic open coil spring unit
- Side support system for very firm edges
- Extra deep mattress
- Numerous layers of luxurious fillings
- Flag stitched handles and air vents
- Deep quilted border
- High quality woven damask
- Hand tufted
- Zip and link system available
- Storage options include drawers and slide
- Sprung edge and platform top options
- All standard sizes available including custom sizes welcome to enquiry

- Zip and link system available
- Sprung edge and platform top options
- Storage options include drawers and slide store
- All standard sizes available including special sizes open to enquiry

### **Pocket sprung**

- Quality pocket sprung system
- Reinforced edge support
- Several layers of luxury fillings
- High quality woven damask fabric
- Hand tufted
- Deep quilted border
- Flag stitched handles and air vents
- Sprung edge and platform top options
- Zip and link system available
- Storage options include drawers and slide store
- All standard sizes available including special sizes open to enquiry

### Orthopaedic

- High quality woven damask fabric
- Extra firm mattress
- Deep quilted border with air vents
- Several layers of quality filling
- 12.5 gauge orthopaedic open coil spring unit
- 9 gauge steel wire rod edge frame
- Zip and link system available
- Sprung edge and platform top options
- Drawer and slide store options available
- All standard sizes including custom sizes open to enquiry

### Orthopaedic

- 12.5 gauge orthopaedic open coil spring unit
- 9 gauge steel wire rod edge frame
- High quality damask fabric
- Air vents and deep stitched border
- Hand tufted
- Zip and link system available
- Sprung edge and platform top options
- Storage options include drawers and slide stores
- All standard sizes including custom sizes open to enquiry

# Spring Flex

- Luxury memory foam
- 13.5 gauge open coil spring unit
- Side support system
- Soft touch knitted fabric mattress top for extra luxury feel
- High quality woven damask
- Conforms to your body shape
- Air vents
- Helps relieve aches and pains
- Hand tufted
- Deep quilted border
- Reduces pressure on joints and muscles
- Zip and link system available
- Storage options include drawers and slide store
- Sprung edge and platform top options
- All standard sizes available including special sizes open to enquiry

#### Orthopaedic

- Deep quilted 'tack and jump' design to give modern look
- 12.5 gauge orthopaedic open coil spring unit
- 9 gauge steel wire rod edge frame
- Modern damask fabric
- Quilted border
- Zip and link system available
- Storage options include drawers and slide stores
- Sprung edge and platform top options
- All standard sizes available including custom sizes open to enquiry

### Orthopaedic

- High quality woven damask
- Side support system for a very firm edge
- 12.5 gauge orthopaedic open coil spring unit
- Deep quilted border with air vents
- Hand tufted
- Zip and link system available
- Sprung edge and platform top options
- Storage options include drawers and slide store
- All standard sizes available including special sizes open to enquiry

### Night Nurse

- 13.5 gauge open coil spring unit
- 9 gauge steel wire rod edge frame
- Modern damask fabric
- 'Tack and jump' deep quilted
- Quilted border
- Zip and link system available
- Storage options include drawers and slide stores
- Sprung edge and platform top options
- All standard sizes available including custom sizes open to enquiry

### Duchess

- 13.5 gauge open coil spring unit
- Side support system
- Deep quilted mattress
- Modern damask fabric
- Zip and link system available
- Storage options include drawers and slide stores
- Sprung edge and platform top options
- All standard sizes available including custom sizes open to enquiry

### Hilton contract

- 12.5 gauge open coil spring unit
- 9 gauge steel wire rod edge frame
- Hand tufted
- Deep quilted border and air vents
- "Crib 5" fabric
- Zip and link system available
- Storage options include drawers and slide stores
- All standard sizes available including custom sizes open to enquiry

### Windsor

- Deep quilted mattress
- 13.5 gauge open coil spring unit
- 9 gauge steel wire rod edge frame
- Quality stitch bond check fabric
- Storage options include drawers and slide stores

Manufacturers of Quality Mattress & Divan Beds