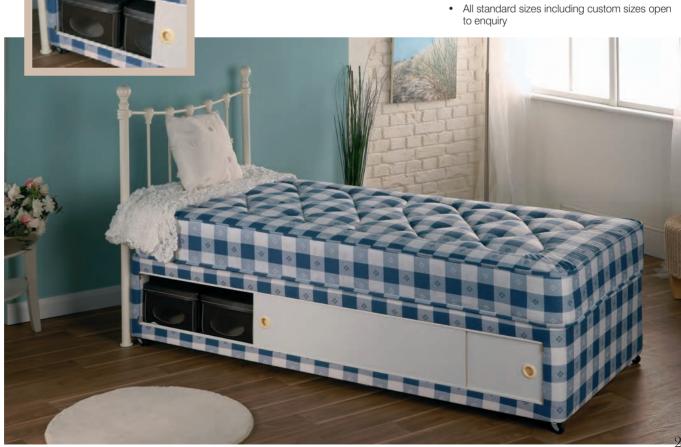

### Duchess Guest Bed

- A single bed housing a 2'6" x 5'9"under bed pull out
- This Multi-Function bed can be used either as a normal single divan bed, double divan bed or as two single divan beds
- Ideal for a guest room
- Storage options are not available with the guest bed