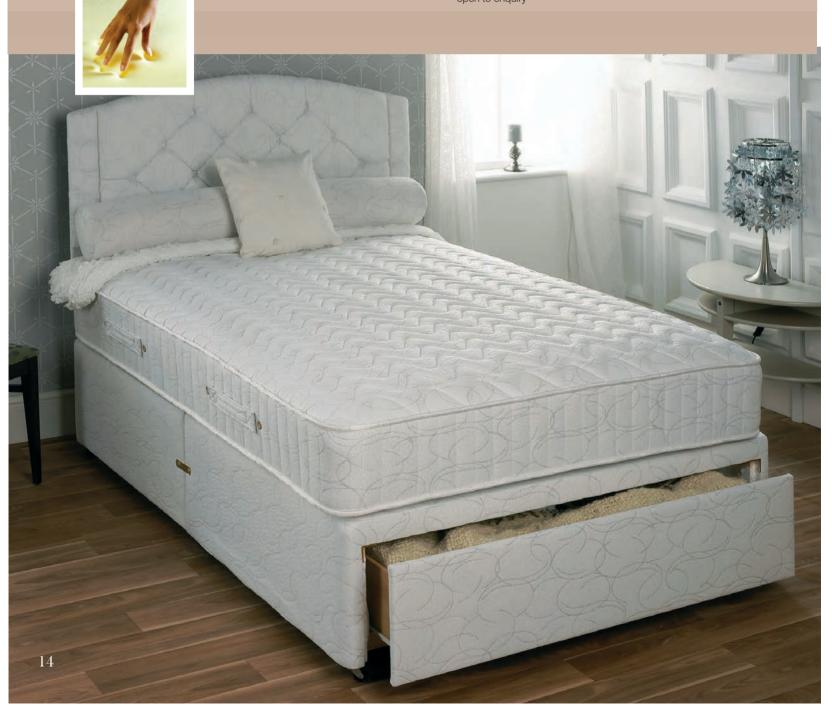

## Peridot

### Non turn / memory pocket sprung

- Luxury memory foam pillow top layer for plush comfort
- Quality pocket spring system
- Incorporating butterfly clips on the spring unit for extra support
- Reinforced edge support
- Soft touch knitted fabric
- Conforms to your body shape
- Spreads body weight evenly
- Multi zone cells to give correct support
- Reduces pressure on joints and muscles
- Helps relieve aches and pains

- Deep quilted border
- Flag stitched handles and air vents
- Brass linking bars
- Sprung edge and platform top options
- Zip and link system available
- Storage options include drawer and slide store
- All standard sizes available including special sizes open to enquiry