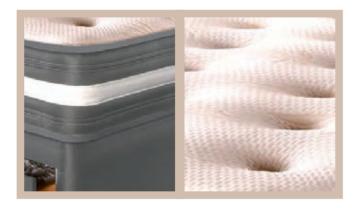

### Non turn / memory pocket sprung

- Luxury memory foam pillow top layer for plush comfort
- Quality pocket spring system
- Incorporating butterfly clips on the spring unit for extra support
- Reinforced edge support
- Soft touch knitted fabric
- Conforms to your body shape
- Spreads body weight evenly
- Multi zone cells to give correct support
- Reduces pressure on joints and muscles
- Helps relieve aches and pains

#### Pocket sprung

- Pocketed spring system for ultimate individual comfort & support
- Incorporating butterfly clips on the spring unit for extra support
- Individual springs housed in fabric pockets move independently to mould to body profile
- Side support system
- Soft touch knitted fabric mattress top for extra luxury feel
- Comfort layers of modern fillings with luxurious wool & silk filling
- Flag stitched handles and air vents

### Non turn memory foam/pocket sprung

- Luxury memory foam
- Quality pocket sprung system
- Reinforced edge support
- Multi zone cells to give correct support
- Conforms to your body shape
- Spreads body weight evenly
- Helps relieve aches and pains
- Reduces pressure on joints and muscles
- Soft touch knitted fabric
- Hand tufted
- A deep quilted border
- Flag stitched handles and air vents
- Brass linking bars
- Zip and link system available
- Sprung edge and platform top options
- Arch designed divan base
- Storage options include drawer and slide store
- All standard sizes available including special sizes open to enquiry