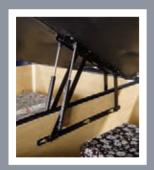

### Side opening

- Upholstered in luxurious damask fabric (available in Black, Cream and Brown colour)
- 800 Newton gas strut lift base
- Side opening hydraulic base
- All standard sizes available
- Solid sides, base and bottom, comes with chrome feet

Our Ottoman divan bases are ultra-modern, utilising the space from the whole of the divan base. They are designed to bring a soft and stylish look to your bedroom. This bed will look good in any bedroom while disguising itself as a regular divan base, this storage bed actually lifts up (with the assistance of hydraulic gas struts) to reveal an abundance of space which can be used to tidy away clothes, extra bedding and any clutter that may be taking up unnecessary space. The base lid can be easily lifted with the aid of two strong fabric handles, whilst your mattress stays securely in place on the top. Complete with chrome effect feet. Once lifted, this bed base has a solid bottom and uses the full base as storage.

### Foot end opening

- Upholstered in luxurious damask fabric (available in Black, Cream and Brown colour)
- 800 Newton gas strut lift base
- Foot end opening hydraulic base
- All standard sizes available
- Solid sides, base and bottom, comes with chrome feet