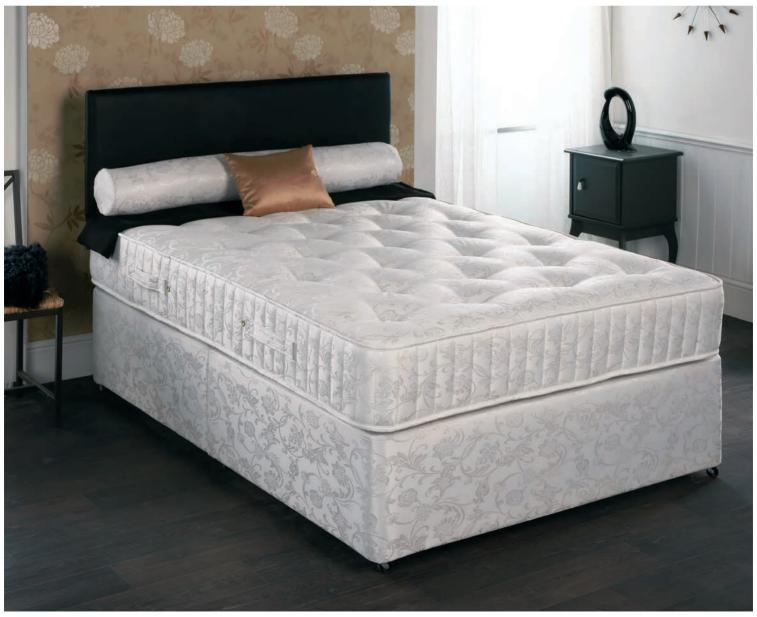

## Peridot

### Non turn / memory pocket sprung

- Luxury memory foam pillow top layer for plush comfort
- Quality pocket spring system
- Incorporating butterfly clips on the spring unit for extra support
- Reinforced edge support
- Soft touch knitted fabric
- Conforms to your body shape
- Spreads body weight evenly
- Multi zone cells to give correct support
- Reduces pressure on joints and muscles
- Helps relieve aches and pains

- Deep quilted border
- Flag stitched handles and air vents
- Brass linking bars
- Sprung edge and platform top options
- Zip and link system available
- Storage options include drawer and slide store
- All standard sizes available including special sizes open to enquiry