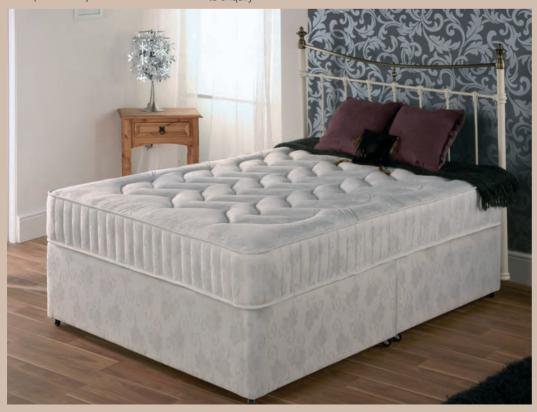

## Peridot

### Non turn / memory pocket sprung

- Luxury memory foam pillow top layer for plush comfort
- Quality pocket spring system
- Incorporating butterfly clips on the spring unit for extra support
- Reinforced edge support
- Soft touch knitted fabric
- Conforms to your body shape
- Spreads body weight evenly
- Multi zone cells to give correct support
- Reduces pressure on joints and muscles
- Helps relieve aches and pains

- Deep quilted border
- Flag stitched handles and air vents
- Brass linking bars
- Sprung edge and platform top options
- Zip and link system available
- Storage options include drawer and slide store
- All standard sizes available including special sizes open to enquiry